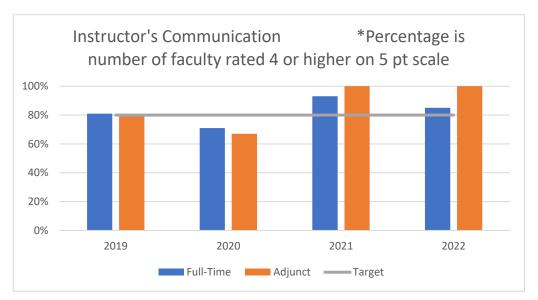

#### Instructor's Communication

| Year |      | Full-Time | Adjunct | Target |
|------|------|-----------|---------|--------|
|      | 2019 | 81%       | 80%     | 80%    |
|      | 2020 | 71%       | 67%     | 80%    |
|      | 2021 | 93%       | 100%    | 80%    |
|      | 2022 | 85%       | 100%    | 80%    |