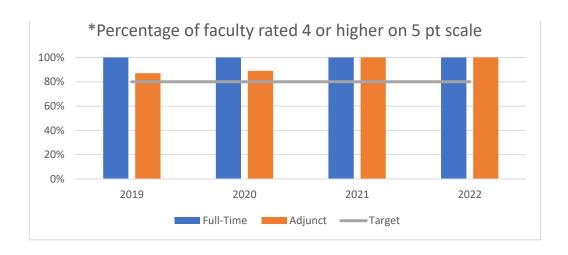

## Instructor demonstrated appropriate values and Christian emphasis

| Year |      | Full-Time | Adjunct |     | Target | :   |
|------|------|-----------|---------|-----|--------|-----|
|      | 2019 | 100%      |         | 87% |        | 80% |
|      | 2020 | 100%      |         | 89% |        | 80% |

Instructor Demonstrated Appropriate Values and Christian Emphasis

| 2021 | 100% | 100% | 80% |
|------|------|------|-----|
| 2022 | 100% | 100% | 80% |