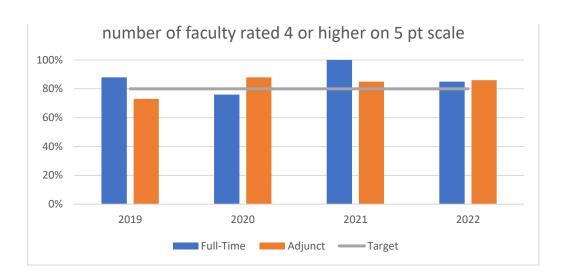

Instructor was prepared Year Full-Time Adjunct Target

Instructor was Prepared

\*Percentage is

| 2019 | 88%  | 73% | 80% |
|------|------|-----|-----|
| 2020 | 76%  | 88% | 80% |
| 2021 | 100% | 85% | 80% |
| 2022 | 85%  | 86% | 80% |