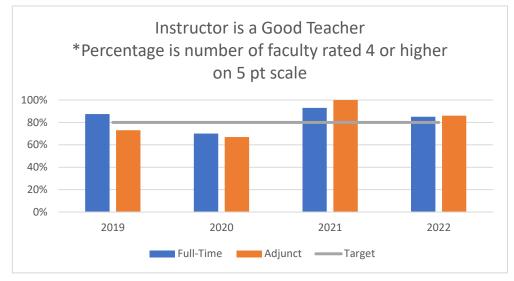

### Instructor is a good teacher

| Year |      | Full-Time | Adjunct | Target |
|------|------|-----------|---------|--------|
|      | 2019 | 88%       | 73%     | 80%    |
|      | 2020 | 70%       | 67%     | 80%    |
|      | 2021 | 93%       | 100%    | 80%    |
|      | 2022 | 85%       | 86%     | 80%    |