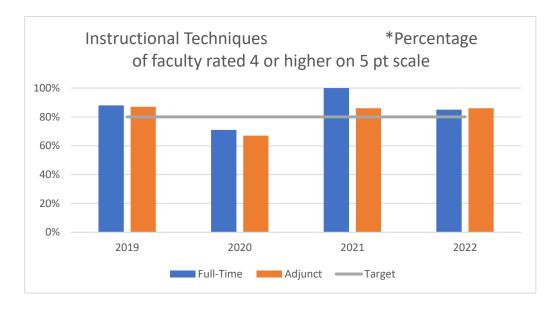

## Instructional techniques

| Year |      | Full-Time | Adjunct | Target |
|------|------|-----------|---------|--------|
|      | 2019 | 88%       | 87%     | 6 80%  |
|      | 2020 | 71%       | 67%     | 6 80%  |
|      | 2021 | 100%      | 86%     | 6 80%  |
|      | 2022 | 85%       | 86%     | 6 80%  |