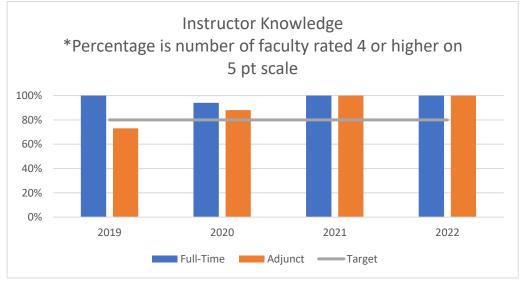

# Instructor Knowledge

| /ear |      | Full-Time | Adjunct | Target |
|------|------|-----------|---------|--------|
|      | 2019 | 100%      | 73%     | 80%    |
|      | 2020 | 94%       | 88%     | 80%    |
|      | 2021 | 100%      | 100%    | 80%    |
|      | 2022 | 100%      | 100%    | 80%    |